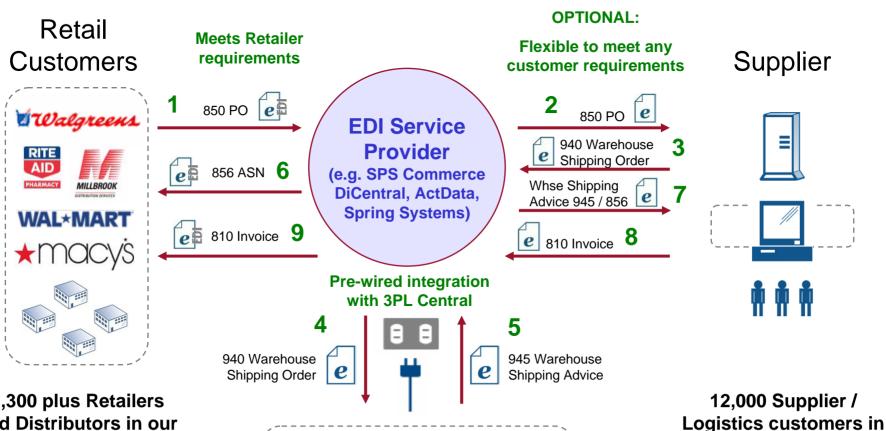

#### **Direct EDI Integration**

3PL Central supports direct integration with suppliers in the following situations:

- Supplier maps to one of 3PL Central's standard formats (X12, Tab-delimited, Fixed Position Flat File or XML)
- 3PL Central performs custom programming (for a fee) and maps to the supplier's formats
- Business-to-Business When no direct to retailer communications is needed (e.g. EDI 856). For retailer integration we partner with SPS Commerce, DiCentral, ActData and Spring Systems or your existing EDI service provider.

### **EDI Integration Using Solution Providers**

**UCC-128 Labels** 

3PLCentral

1,300 plus Retailers and Distributors in our network

our network

3PL Warehouse