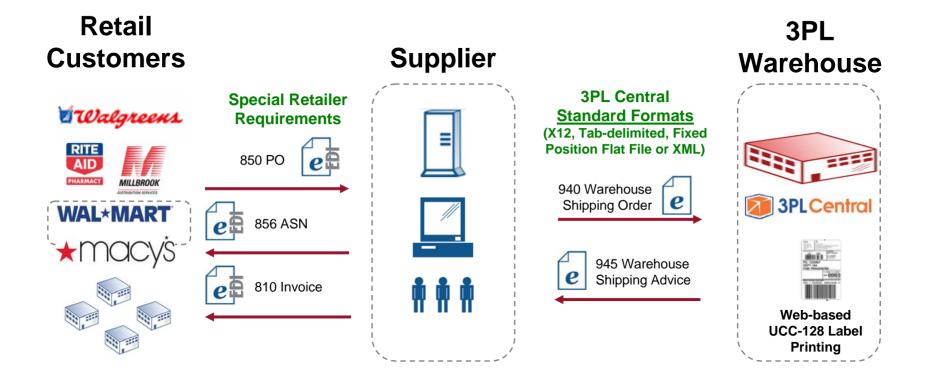

### Full Retailer Replenishment Support

- Capture Shipment Request (EDI 940) by Customer/Retailer
  - Able to receive orders directly from supplier (you) or via EDI service providers
- Support Pick, Pack, Palletizing and Labeling Orders Correctly
  - Assigning Unique Carton IDs
  - Generating Retailer-compliant UCC-128 Labels
  - Proper Label Placement
- Routing and Printing of Bill of Ladings (BOL)
  - Support for EDI 753 Routing Requests
  - Batch BOL (if necessary)
- Capturing and Returning ASN (EDI 856) Data
  - Includes carton level details and tracking numbers

#### **Advanced Features**

- Barcode Scanning
  - Lot Number, Serial Number and/or Expiration Date Tracking
- EDI Integration Ready
  - 6 Standard File Formats
    - X12
    - Tab-Delimited
    - Fixed Position Flat-File
    - XML
    - or
    - Pre-wired with EDI Service Providers: SPS Commerce, DiCentral, ActData, and Spring Systems

#### **Direct EDI Integration**

3PL Central supports direct integration with suppliers in the following situations:

- Supplier maps to one of 3PL Central's standard formats (X12, Tab-delimited, Fixed Position Flat File or XML)
- 3PL Central performs custom programming (for a fee) and maps to the supplier's formats
- Business-to-Business When no direct to retailer communications is needed (e.g. EDI 856). For retailer integration we partner with SPS Commerce, DiCentral, ActData and Spring Systems or your existing EDI service provider.

### **EDI Integration Using Solution Providers**

**UCC-128 Labels** 

3PLCentral

1,300 plus Retailers and Distributors in our network

our network

3PL Warehouse